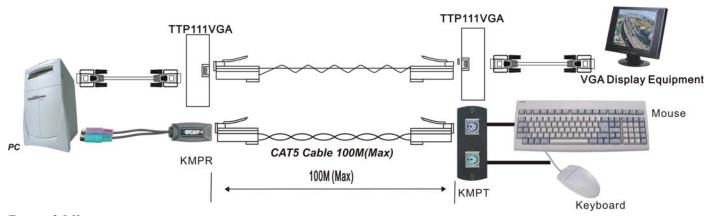

#### **Installation View:**

Caution: If the keyboard mouse work abnormal, please reverse the cable of keyboard mouse.

#### **Panel View:**

KMPT

MOUSE

KEYBOARD

KMPR