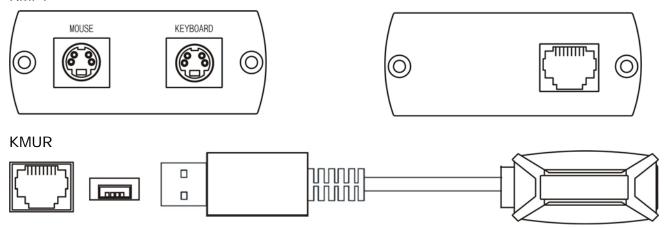

s:

- Send PS/2 Keyboard and mouse via one CAT5 UTP cable.
- Including transmitter: Dual 6 pin mini DIN male for keyboard/mouse side to RJ45 and Receiver: Dual 6 pin mini DIN female with 6" lead for PC side to RJ45
- Passive, no power required.
- Transmission range up to **100 meters**.

# KM02 Keyboard Mouse CAT5 Extender – USB Interface at Local Unit Features:

- Extend USB Keyboard and mouse via one CAT5 UTP cable.
- Including local and remote unit.
- Local unit (PC side): USB to RJ45, Remote Unit (Keyboard mouse side): RJ45 to PS/2.
- Passive, no power required.
- Transmission range up to 100 meters.

#### **Installation View:**

Caution: If the keyboard mouse work abnormal, please reverse the cable of keyboard mouse.



#### **Panel View:**

KMPT

MOUSE

KEYBOARD

KMPR

### **KMPT**



## Specification:

| ITEM NO.                | KM01                                                                   |                |  |
|-------------------------|------------------------------------------------------------------------|----------------|--|
| Input                   | PS/2 keyboard/mouse                                                    |                |  |
| Bandwidth               | DC to 1Mhz                                                             |                |  |
| Link Signals            | Mous & e data, mouse clock, keyboard data, keyboard clock, VCC, ground |                |  |
| Distance                | 106 meters (Max.)                                                      |                |  |
| Cable                   | CAT5 cable